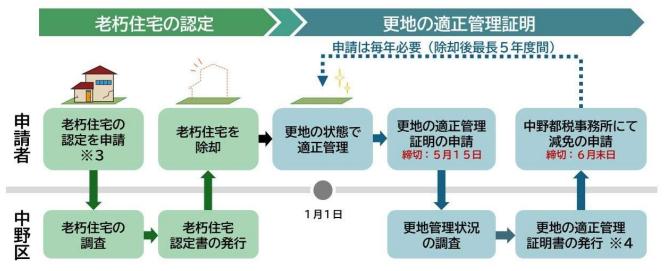

# 固定資産税・都市計画税の減免のための

老朽住宅の認定と適正管理証明のご案内

不燃化特区内<sup>\*1</sup>では、老朽住宅取壊し後の更地が減免の要件を満たす場合、土地にかかる固定資産 税・都市計画税が小規模住宅用地並みの税額に軽減<sup>\*2</sup>されます。

<u>減免申請には、対象建築物の除却前に中野区の「防災上危険な老朽住宅の認定」を受け、更に除却</u> した次の年の1月1日以降に「更地の適正管理に係る証明」を受ける必要があります。

#### ■申請方法と認定書の発行

●土地所有者の方が、除却工事着手予定日の15日前までに、必要書類を区の窓口(9階窓口)に申請 して下さい。(共有名義等の場合は、代表者の方で構いません。)1

●申請書類の審査及び現地確認の後、認定書を発行します。

(認定書の郵送をご希望の方は、申請時に切手を貼った封筒を担当者にお渡し下さい。)

#### ■申請方法と認定書の発行

●土地所有者の方が、毎年1月1日から5月15日までに、必要書類を区の窓口(9階窓口)に 申請して下さい。(共有名義等の場合は、代表者の方で構いません。)

●申請書類の審査及び現地確認の後、証明書を発行します。

(証明書の郵送をご希望の方は、申請時に切手を貼った封筒を担当者にお渡し下さい。)