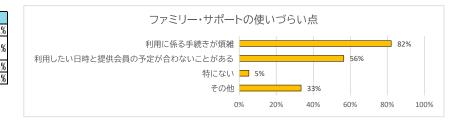

| ファミリー・サポートの使いづらい点             | 回答数 | 割合  |
|-------------------------------|-----|-----|
| 利用に係る手続きが煩雑                   | 32  | 82% |
| 利用したい日時と提供会員の予定が合わないこと<br>がある | 22  | 56% |
| 特にない                          | 2   | 5%  |
| その他                           | 13  | 33% |