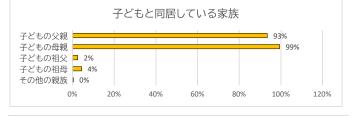

| 2 子どもと同居している家族 |     | -   |
|----------------|-----|-----|
| 子どもと同居している家族   | 回答数 | 割合  |
| 子どもの父親         | 457 | 93% |
| 子どもの母親         | 486 | 99% |
| 子どもの祖父         | 12  | 2%  |
| 子どもの祖母         | 21  | 4%  |
| その他の親族         | 2   | 0%  |