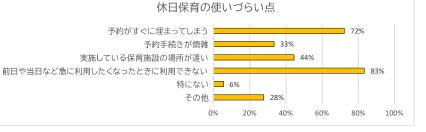

| _ | 7 休日保育の一時保育の使いづらい点             |     |    |
|---|--------------------------------|-----|----|
|   | 休日保育の使いづらい点                    | 回答数 | 割合 |
| ſ | 予約がすぐに埋まってしまう                  | 13  | 72 |
| ſ | 予約手続きが煩雑                       | 6   | 33 |
| ſ | 実施している保育施設の場所が遠い               | 8   | 44 |
|   | 前日や当日など急に利用したくなったときに利用<br>できない | 15  | 83 |

72%

33%

44%

83%

6%

28%

| 特にない | 1 |  |
|------|---|--|
| その他  | 5 |  |
|      |   |  |
|      |   |  |

| 8 ファミリー・サポートの使 | いづらい点 |
|----------------|-------|
|----------------|-------|