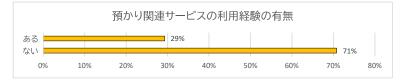

| 4 預かり関連サービスの利用経験の有無 |     |     |
|---------------------|-----|-----|
| 預かり関連サービスの利用経験の有無   | 回答数 | 割合  |
| ある                  | 143 | 29% |
| ない                  | 346 | 71% |
|                     |     |     |