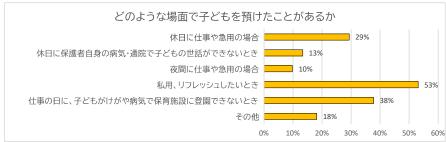

#### 5 どのような場面で子どもを預けたか

| 子どもを預けた場面                        | 回答数 | 割合  |
|----------------------------------|-----|-----|
| 休日に仕事や急用の場合                      | 42  | 29% |
| 休日に保護者自身の病気・通院で子どもの世話が<br>できないとき | 19  | 13% |
| 夜間に仕事や急用の場合                      | 14  | 10% |
| 私用、リフレッシュしたいとき                   | 76  | 53% |
| 仕事の日に、子どもがけがや病気で保育施設に登<br>園できない  | 54  | 38% |
| その他                              | 26  | 18% |