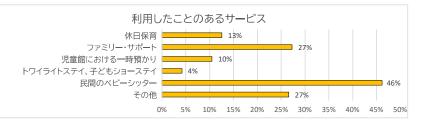

#### 6 利用したことのあるサービス

| 利用したことのあるサービス       | 回答数 | 割合  |
|---------------------|-----|-----|
| 休日保育                | 18  | 13% |
| ファミリー・サポート          | 39  | 27% |
| 児童館における一時預かり        | 15  | 10% |
| トワイライトステイ、子どもショーステイ | 6   | 4%  |
| 民間のベビーシッター          | 66  | 46% |
| その他                 | 38  | 27% |