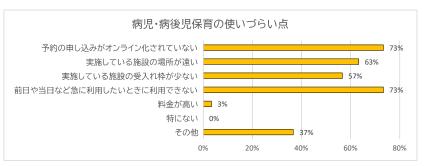

#### 病児・病後児保育の使いづらい点 12 回答数 病児・病後児保育の使いづらい点 割合 予約の申し込みがオンライン化されていない 73% 実施している施設の場所が遠い 639 実施している施設の受入れ枠が少ない 57% 12 前日や当日など急に利用したいときに利用できな 22 73% 料金が高い 3% 09 特にない その他 11 37%