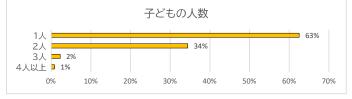

| _3 子どもの人数 |     |     |
|-----------|-----|-----|
| 子どもの人数    | 回答数 | 割合  |
| 1人        | 305 | 63% |
| 2人        | 168 | 34% |
| 3人        | 11  | 2%  |
| 4人以上      | 4   | 1%  |

|                            |         | I   | 回答者の | 属性    |       |     |
|----------------------------|---------|-----|------|-------|-------|-----|
| 子どもの父親<br>子どもの母親           |         | 11% |      |       |       | 89% |
| う こ 0 に 具 続い<br>そ の 他<br>0 | 0%<br>% | 20% | 40   | 0% 60 | 9% 80 |     |