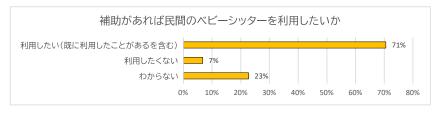

#### 14 補助があれば民間のベビーシッターを使いたいか

| 補助があった場合の民間のベビーシッターの利用<br>希望 | 回答数 | 割合  |
|------------------------------|-----|-----|
| 利用したい(既に利用したことがあるを含む)        | 345 | 71% |
| 利用したくない                      | 33  | 7%  |
| わからない                        | 111 | 23% |