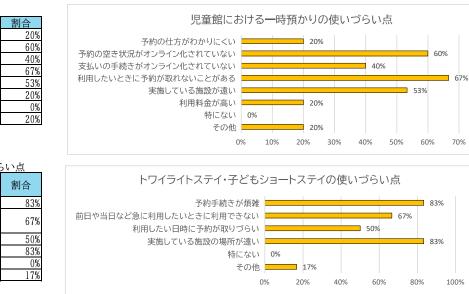

# 9 児童館における一時保育の使いづらい点 回答数 割合 予約の仕方がわかりにくい 3 20% 予約の空き状況がオンライン化されていない 9 60% 支払いの手続きがオンライン化されていない 6 40% 利用したいときに予約が取れないことがある 10 67% 実施している施設が遠い 8 53% 利用料金が高い 3 20% 特にない 0 0% その他 3 20%

### 10 トワイライトステイ・子どもショートステイの使いづらい点

| トワイライト・子どもショートステイの使いづら<br>い点 | 回答数 | 割合  |
|------------------------------|-----|-----|
| 予約手続きが煩雑                     | 5   | 83% |
| 前日や当日など急に利用したいときに利用できない      | 4   | 67% |
| 利用したい日時に予約が取りづらい             | 3   | 50% |
| 実施している施設の場所が遠い               | 5   | 83% |
| 特にない                         | 0   | 0%  |
| その他                          | 1   | 17% |