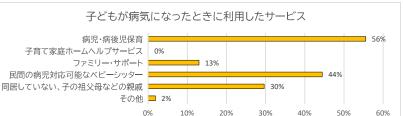

#### 11 子どもが病気になったときに利用したサービス

| 子どもが病気になったときに利用したサービス | 回答数 | 割合  |
|-----------------------|-----|-----|
| 病児・病後児保育              | 30  | 56% |
| 子育て家庭ホームヘルプサービス       | 0   | 0%  |
| ファミリー・サポート            | 7   | 13% |
| 民間の病児対応可能なベビーシッター     | 24  | 44% |
| 同居していない、子の祖父母などの親戚    | 16  | 30% |
| その他                   | 1   | 2%  |